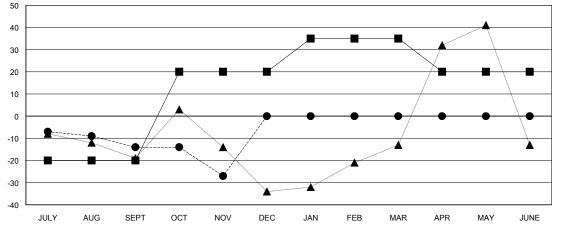

## MONTHLY MEMBERSHIP PROGRESS REPORT

District 118 Y

Results as of: 11/30/2017

| Clubs                 |               |           |               | Members               |                           |                         |                                              |
|-----------------------|---------------|-----------|---------------|-----------------------|---------------------------|-------------------------|----------------------------------------------|
| RESULTS FOR 2017-2018 |               |           |               | RESULTS FOR 2017-2018 |                           |                         |                                              |
| QUARTER               | NEW CLUB GOAL | NEW CLUBS | DROPPED CLUBS | QUARTER               | MEMBER GROWTH NET<br>GOAL | MEMBER GROWTH<br>ACTUAL | DROPPED MEMBERS ACTUAL (including transfers) |
| JULY/AUG/SEPT         | 0             | 0         | 1             | JULY/AUG/SEPT         | -20                       | 6                       | 18                                           |
| OCT/NOV/DEC           | 1             | 0         | 0             | OCT/NOV/DEC           | 40                        | 24                      | 34                                           |
| JAN/FEB/MAR           | 0             | 0         | 0             | JAN/FEB/MAR           | 15                        | 0                       | 0                                            |
| APR/MAY/JUNE          | 0             | 0         | 0             | APR/MAY/JUNE          | -15                       | 0                       | 0                                            |